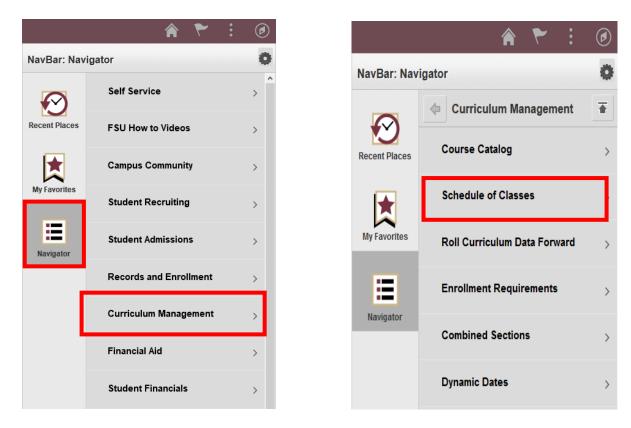

Then select Navigator > Curriculum Management > Schedule of Classes > Maintain Schedule of Classes:

4

#### Assigning Textbooks / Course Materials

3. Under Maintain Schedule of Classes, use the search interface to access the course(s) where textbook adoption is required. Academic Institution and Term are required fields. Other fields allow for various ways to search for courses, including by Subject Area (Course Prefix) and Catalog Number (Course Number). Press the Search button to retrieve results based on your search criteria: