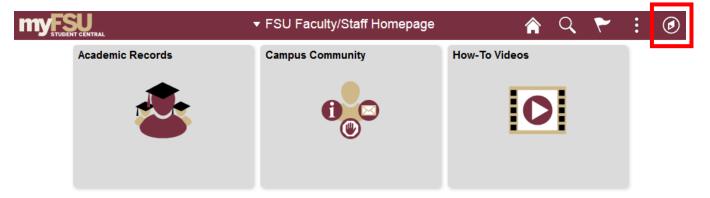

## **Entering the Application**

1. Log into the <u>http://my.fsu.edu</u> site. Under the **myFSU Links** menu, please select the **SC Icon** to go to Student Central:

2. Select the "Compass" icon in the upper-right corner of the Student Central main screen: