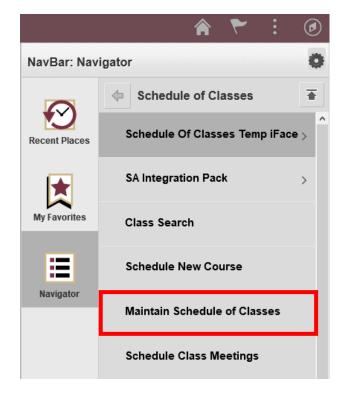

Then select Navigator > Curriculum Management > Schedule of Classes > Maintain Schedule of Classes:

4

#### Assigning Textbooks / Course Materials

3. Under Maintain Schedule of Classes, use the search interface to access the course(s) where textbook adoption is required. Academic Institution and Term are required fields. Other fields allow for various ways to search for courses, including by Subject Area (Course Prefix) and Catalog Number (Course Number). Press the Search button to retrieve results based on your search criteria: